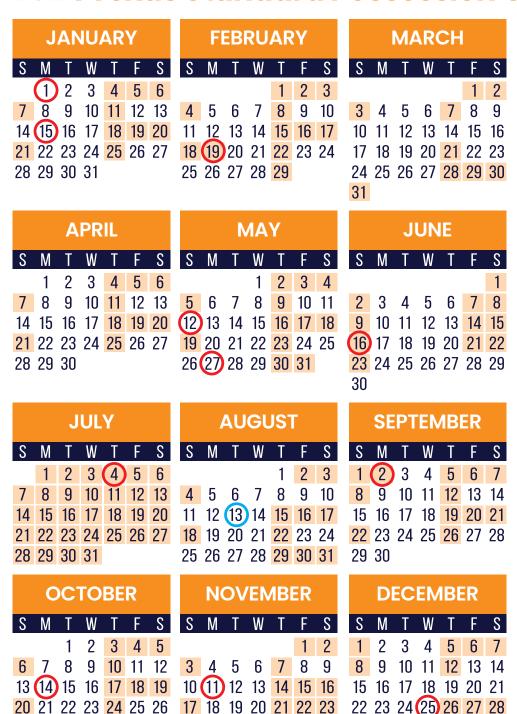

### 2024 Texas Standard Possession Order Calendar

#### 2024 Holidays

| Jan. 1  | New Year's Day   |
|---------|------------------|
| Jan. 15 | MLK Jr. Day      |
| Feb. 19 | President's Day  |
| May 12  | Mother's Day     |
| May 27  | Memorial Day     |
| June 16 | Father's Day     |
| July 4  | Independence Day |
| Sept. 2 | Labor Day        |
| Oct. 14 | Columbus Day     |
| Nov. 11 | Veteran's Day    |
| Nov. 28 | Thanksgiving Day |
| Dec. 25 | Christmas Day    |

#### **IMPORTANT**

This calendar should be used for reference only. Your actual parenting schedule may be different. Please refer to the schedule in your custody orders for details.

24 25 26 27 28 29 30

27 28 29 30 31

Calendar is based on the Fort Worth ISD

29 30 31