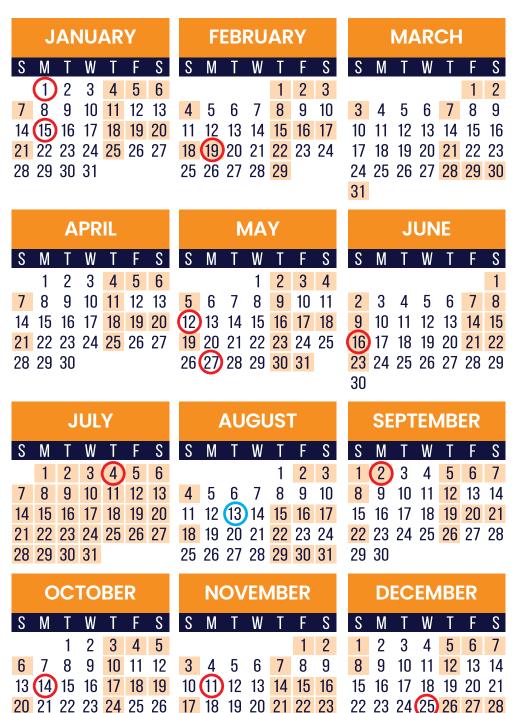

### 2024 Texas Standard Possession Order Calendar

24 25 26 27 28 29 30

#### 2024 Holidays

| Jan. 1  | New Year's Day   |
|---------|------------------|
| Jan. 15 | MLK Jr. Day      |
| Feb. 19 | President's Day  |
| May 12  | Mother's Day     |
| May 27  | Memorial Day     |
| June 16 | Father's Day     |
| July 4  | Independence Day |
| Sept. 2 | Labor Day        |
| Oct. 14 | Columbus Day     |
| Nov. 11 | Veteran's Day    |
| Nov. 28 | Thanksgiving Day |
| Dec. 25 | Christmas Day    |

#### **IMPORTANT**

This calendar should be used for reference only. Your actual parenting schedule may be different. Please refer to the schedule in your custody orders for details.

27 28 29 30 31

Calendar is based on the Fort Worth ISD